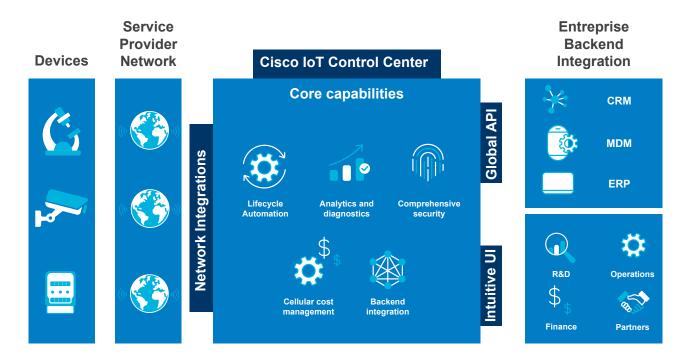

## Cisco's industry-leading SaaS platform for integrated automated connectivity management

**Improve service reliability** with real-time, automated diagnostics to quickly identify and respond to device and connectivity issues.

Increase operational efficiency and streamline operations with a library of over 100 APIs to integrate directly into existing applications and systems from companies such as IBM, Microsoft, SAP, and Salesforce to name a few.

Mitigate risks and protect devices, customer data, and backend systems with multi-layered enterprise-grade user and application security.

**Block threats** by only allowing predefined devices to connect and detecting when a SIM has been moved to a new device.