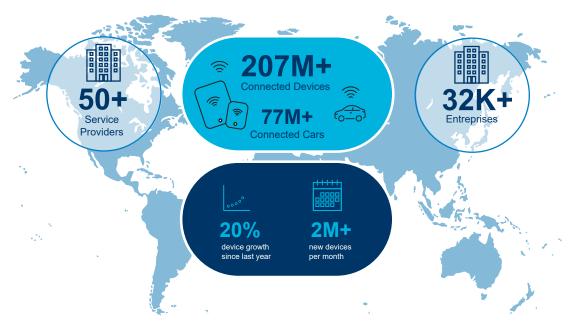

### Did you know?

- Over 32,000 enterprise customers are using Cisco IoT Control Center.
- Cisco pioneered the IoT cellular connectivity management category and continues to Innovate and grow the world-class capabilities of IoT Control Center.
- Cisco is the pace settler in what concerns Connectivity Management Platform